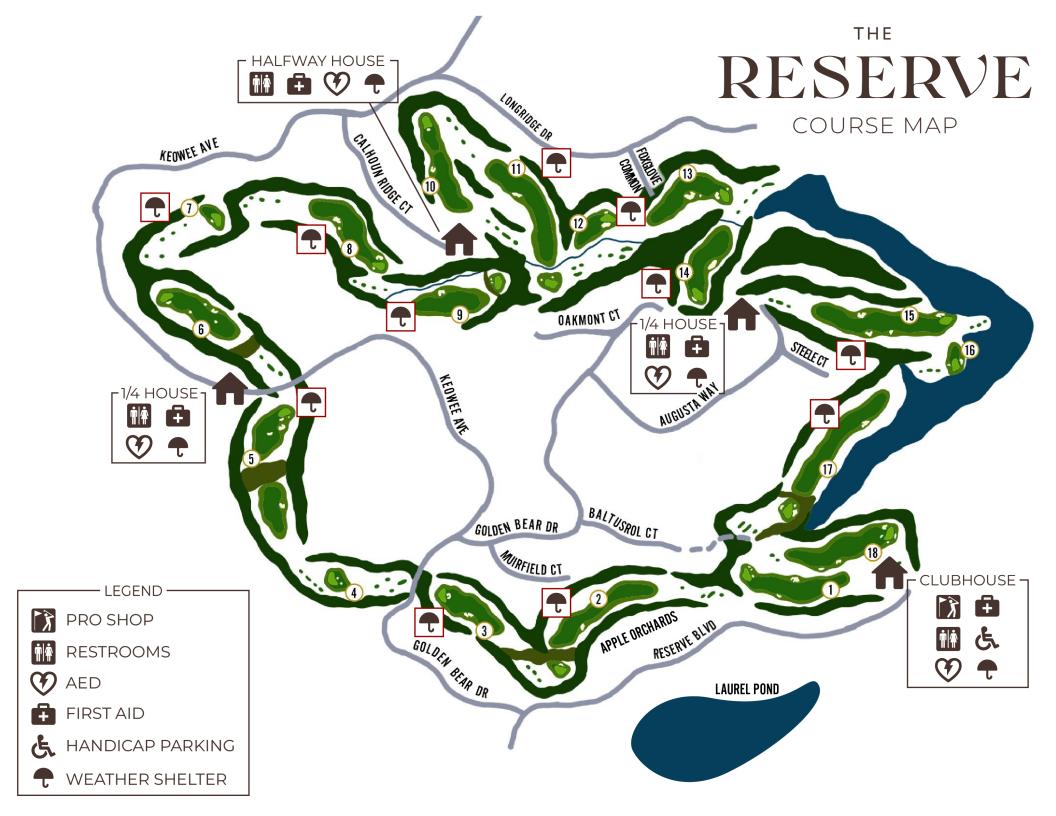

## **COURSE & CONTACT INFORMATION**

For all spectator's fun and safety, we advise precaution while navigating the tough terrain of the course. Please be aware of steep hills, declines, and drop-offs.

For on-course questions, please find the nearest volunteer or contact the Golf Shop at 864.869.2106.

For non-emergent issues or concerns, please contact the Shady Grove Fire Department at 864.868.0368. For emergencies, please dial 911.