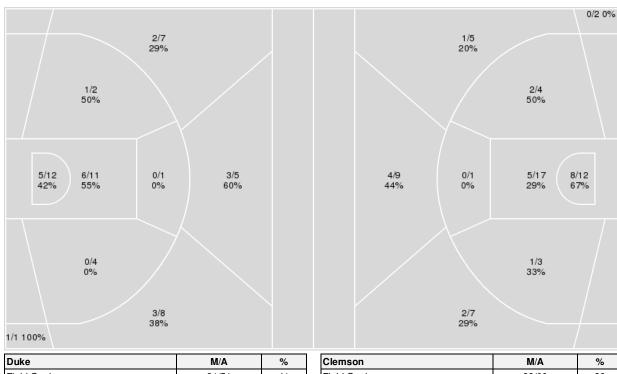

Second Chance | 11   | 0    |
| Fast Breaks   | 8    | 8    |
| Bench         | 9    | 3    |

| Period by Period Scoring |     |         |    |  |  |  |  |  |
|--------------------------|-----|---------|----|--|--|--|--|--|
|                          | 1st | 2nd TOT |    |  |  |  |  |  |
| Clem                     | 26  | 45      | 71 |  |  |  |  |  |
| Duke                     | 32  | 40      | 72 |  |  |  |  |  |





#### Official Basketball Shot Areas - Final

### Clemson at Duke

01/27/24 Cameron Indoor Stadium, Durham, NC 2023-24 Men's Basketball

Game Time: 4:00 PM Game Duration: 2:17 Attendance: 9,314

Officials: Bert Smith, Lamar Simpson, Tommy Morissey

{ Players => All; } FG Types => All; Results => All;

{ Players => AlI; } FG Types => AlI; Results => AlI;

# Duke

# Clemson



| Duke        | M/A   | %  |
|-------------|-------|----|
| Field Goals | 21/51 | 41 |
| 2 Points    | 12/30 | 40 |
| 3 Points    | 9/21  | 43 |
| Free Throws | 21/33 | 64 |

| Clemson     | M/A   | %  |
|-------------|-------|----|
| Field Goals | 23/60 | 38 |
| 2 Points    | 16/37 | 43 |
| 3 Points    | 7/23  | 30 |
| Free Throws | 18/22 | 82 |