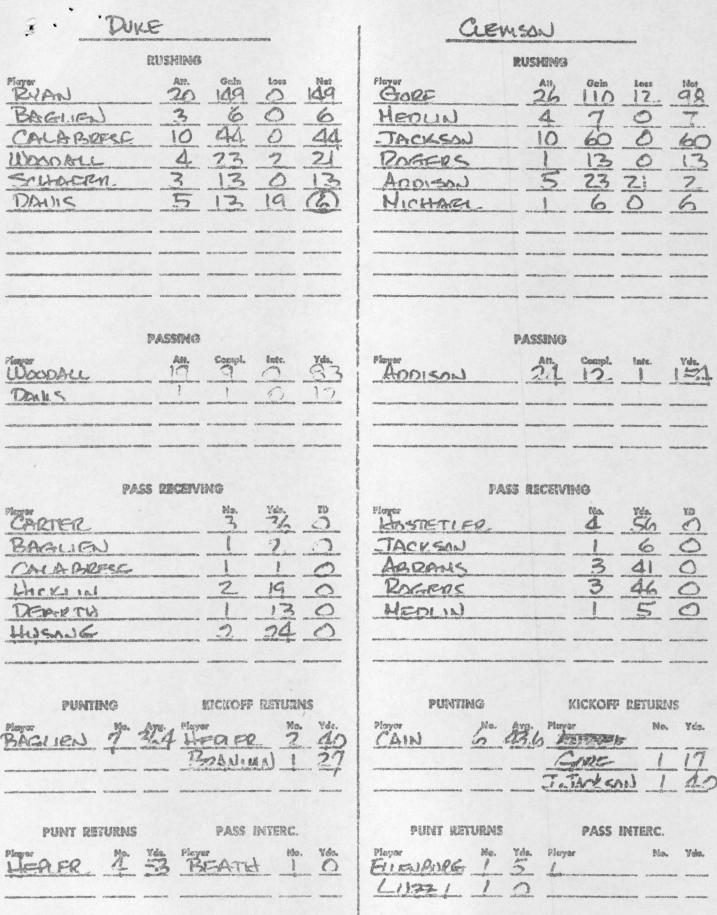

#### HIDIVIDUAL LEADERS DUKE CLEMSON Nat Yords Pilais Yereila RUSHING RUSHING An'd Avg. Attd Avg. 9 43 57 14 RYMN 4.8 Com 125 1-7 3 6 3 1.6 2.0 2 BAGUEN HEDLIN 5.3 5 100 ALABRESE 2 16 TACKSON 13 ROGERS 12 Had Inte'd Net Yords No: Yavês Mord Inte'd PASSING PASSING Compl. And Ass'd Compl. 49 95 6 0 13 7 WOODALL ADDISAN Ma. Roc'd Net Yords For No. Rec'd Nat Yords For PASS RECEIVING PASS RECEIVING 1 10 0 HOSTETIER CARTER 29 0 2 BAGLIEN 2 0 JACKSON 6 0 ABRANS CALABRESE 0 3 41 HICKUN ROGERS 14 10 0 13 DENTH 0

HIDTVIDUAL LEADERS

| Duke                                           |                                                                                                                                                                                                                                                                                                                                                                                                                                                                                                                                                                                                                                                                                                                                                                                                                                                                                                                                                                                                                                                                                                                                                                                                                                                                                                                                                                                                                                                                                                                                                                                                                                                                                                                                                                                                                                                                                                                                                                                                                                                                                                                               |                      |                                 |                           | GLEMSON                                         |                                      |                                                     |                            |
|------------------------------------------------|-------------------------------------------------------------------------------------------------------------------------------------------------------------------------------------------------------------------------------------------------------------------------------------------------------------------------------------------------------------------------------------------------------------------------------------------------------------------------------------------------------------------------------------------------------------------------------------------------------------------------------------------------------------------------------------------------------------------------------------------------------------------------------------------------------------------------------------------------------------------------------------------------------------------------------------------------------------------------------------------------------------------------------------------------------------------------------------------------------------------------------------------------------------------------------------------------------------------------------------------------------------------------------------------------------------------------------------------------------------------------------------------------------------------------------------------------------------------------------------------------------------------------------------------------------------------------------------------------------------------------------------------------------------------------------------------------------------------------------------------------------------------------------------------------------------------------------------------------------------------------------------------------------------------------------------------------------------------------------------------------------------------------------------------------------------------------------------------------------------------------------|----------------------|---------------------------------|---------------------------|-------------------------------------------------|--------------------------------------|-----------------------------------------------------|----------------------------|
| RUSHUNG<br>RAJAN<br>CALOBRESE<br>WOODALL       | 1944 1 4 - 1 20 - 1 4 - 1 4 - 1 4 - 1 4 - 1 4 - 1 4 - 1 4 - 1 4 - 1 4 - 1 4 - 1 4 - 1 4 - 1 4 - 1 4 - 1 4 - 1 4 - 1 4 - 1 4 - 1 4 - 1 4 - 1 4 - 1 4 - 1 4 - 1 4 - 1 4 - 1 4 - 1 4 - 1 4 - 1 4 - 1 4 - 1 4 - 1 4 - 1 4 - 1 4 - 1 4 - 1 4 - 1 4 - 1 4 - 1 4 - 1 4 - 1 4 - 1 4 - 1 4 - 1 4 - 1 4 - 1 4 - 1 4 - 1 4 - 1 4 - 1 4 - 1 4 - 1 4 - 1 4 - 1 4 - 1 4 - 1 4 - 1 4 - 1 4 - 1 4 - 1 4 - 1 4 - 1 4 - 1 4 - 1 4 - 1 4 - 1 4 - 1 4 - 1 4 - 1 4 - 1 4 - 1 4 - 1 4 - 1 4 - 1 4 - 1 4 - 1 4 - 1 4 - 1 4 - 1 4 - 1 4 - 1 4 - 1 4 - 1 4 - 1 4 - 1 4 - 1 4 - 1 4 - 1 4 - 1 4 - 1 4 - 1 4 - 1 4 - 1 4 - 1 4 - 1 4 - 1 4 - 1 4 - 1 4 - 1 4 - 1 4 - 1 4 - 1 4 - 1 4 - 1 4 - 1 4 - 1 4 - 1 4 - 1 4 - 1 4 - 1 4 - 1 4 - 1 4 - 1 4 - 1 4 - 1 4 - 1 4 - 1 4 - 1 4 - 1 4 - 1 4 - 1 4 - 1 4 - 1 4 - 1 4 - 1 4 - 1 4 - 1 4 - 1 4 - 1 4 - 1 4 - 1 4 - 1 4 - 1 4 - 1 4 - 1 4 - 1 4 - 1 4 - 1 4 - 1 4 - 1 4 - 1 4 - 1 4 - 1 4 - 1 4 - 1 4 - 1 4 - 1 4 - 1 4 - 1 4 - 1 4 - 1 4 - 1 4 - 1 4 - 1 4 - 1 4 - 1 4 - 1 4 - 1 4 - 1 4 - 1 4 - 1 4 - 1 4 - 1 4 - 1 4 - 1 4 - 1 4 - 1 4 - 1 4 - 1 4 - 1 4 - 1 4 - 1 4 - 1 4 - 1 4 - 1 4 - 1 4 - 1 4 - 1 4 - 1 4 - 1 4 - 1 4 - 1 4 - 1 4 - 1 4 - 1 4 - 1 4 - 1 4 - 1 4 - 1 4 - 1 4 - 1 4 - 1 4 - 1 4 - 1 4 - 1 4 - 1 4 - 1 4 - 1 4 - 1 4 - 1 4 - 1 4 - 1 4 - 1 4 - 1 4 - 1 4 - 1 4 - 1 4 - 1 4 - 1 4 - 1 4 - 1 4 - 1 4 - 1 4 - 1 4 - 1 4 - 1 4 - 1 4 - 1 4 - 1 4 - 1 4 - 1 4 - 1 4 - 1 4 - 1 4 - 1 4 - 1 4 - 1 4 - 1 4 - 1 4 - 1 4 - 1 4 - 1 4 - 1 4 - 1 4 - 1 4 - 1 4 - 1 4 - 1 4 - 1 4 - 1 4 - 1 4 - 1 4 - 1 4 - 1 4 - 1 4 - 1 4 - 1 4 - 1 4 - 1 4 - 1 4 - 1 4 - 1 4 - 1 4 - 1 4 - 1 4 - 1 4 - 1 4 - 1 4 - 1 4 - 1 4 - 1 4 - 1 4 - 1 4 - 1 4 - 1 4 - 1 4 - 1 4 - 1 4 - 1 4 - 1 4 - 1 4 - 1 4 - 1 4 - 1 4 - 1 4 - 1 4 - 1 4 - 1 4 - 1 4 - 1 4 - 1 4 - 1 4 - 1 4 - 1 4 - 1 4 - 1 4 - 1 4 - 1 4 - 1 4 - 1 4 - 1 4 - 1 4 - 1 4 - 1 4 - 1 4 - 1 4 - 1 4 - 1 4 - 1 4 - 1 4 - 1 4 - 1 4 - 1 4 - 1 4 - 1 4 - 1 4 - 1 4 - 1 4 - 1 4 - 1 4 - 1 4 - 1 4 - 1 4 - 1 4 - 1 4 - 1 4 - 1 4 - 1 4 - 1 4 - 1 4 - 1 4 - 1 4 - 1 4 - 1 4 - 1 4 - 1 4 - 1 4 - 1 4 - 1 4 - 1 4 - 1 4 - 1 4 - 1 4 - 1 4 - 1 4 - 1 4 - 1 4 - 1 4 - | And<br>20<br>10<br>8 | Nat<br>Yerds<br>149<br>44<br>21 | Avs.<br>7.5<br>4.4<br>8.3 | RUSHRING<br>GORE<br>JACKSON<br>ROGERS           | Anra<br>26<br>10                     | Net<br>Yands<br>90<br>60<br>13                      | Ave.<br>3.9<br>6.0<br>13.0 |
| PASSING<br>Whodall<br>DANS                     | an'd<br>19<br>1                                                                                                                                                                                                                                                                                                                                                                                                                                                                                                                                                                                                                                                                                                                                                                                                                                                                                                                                                                                                                                                                                                                                                                                                                                                                                                                                                                                                                                                                                                                                                                                                                                                                                                                                                                                                                                                                                                                                                                                                                                                                                                               | Compl.               | bind<br>Inte'd<br>O             | Nes<br>Yarda<br>83        | PASSING Aura<br>Appison 24                      | Compl.                               | Stod<br>Lasc'd<br>ĝ                                 | Net<br>Yerds               |
| PASS RECEIVING<br>CARTER<br>HUSSONG<br>HICKLIN |                                                                                                                                                                                                                                                                                                                                                                                                                                                                                                                                                                                                                                                                                                                                                                                                                                                                                                                                                                                                                                                                                                                                                                                                                                                                                                                                                                                                                                                                                                                                                                                                                                                                                                                                                                                                                                                                                                                                                                                                                                                                                                                               | No.<br>Rosed         | Net<br>Yords<br>36<br>24<br>19  |                           | PASS RECEIVING<br>ABRAMS<br>HOSTETLER<br>ROGERS | Na.<br>Rové<br>2<br>2<br>2<br>2<br>2 | Nos<br>Yards<br><u>41</u><br><u>56</u><br><u>46</u> | For<br>TD<br>O<br>O<br>O   |