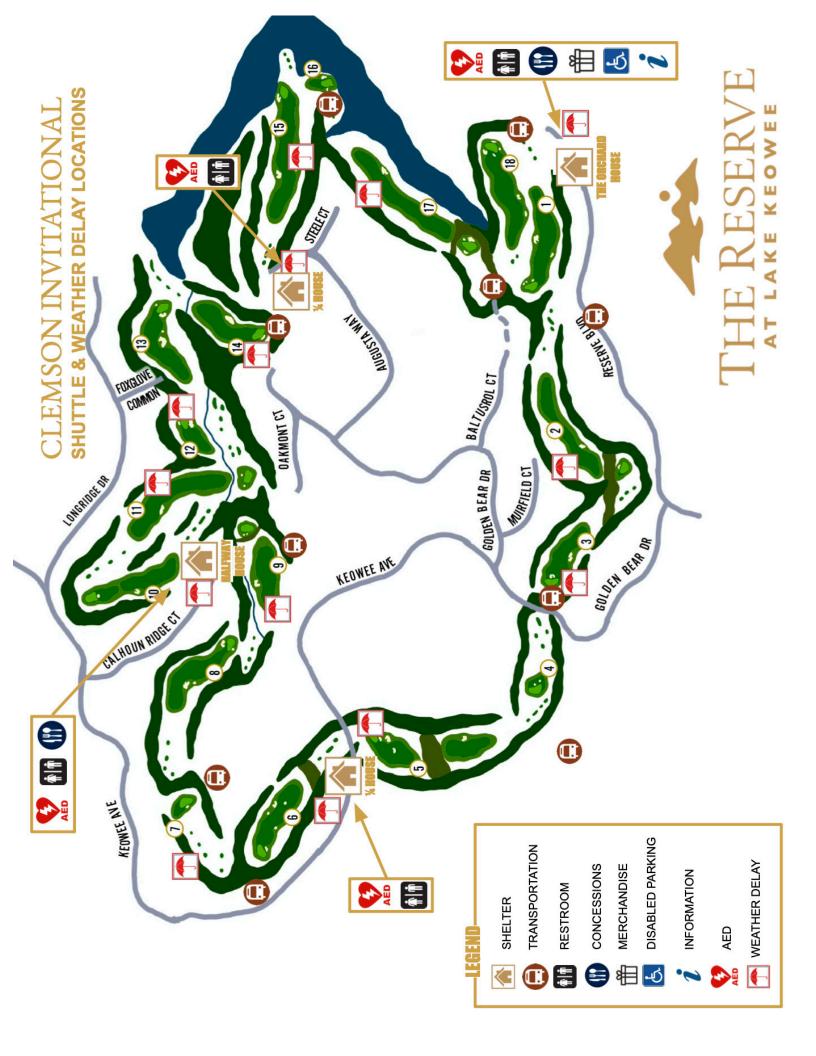

## CONCESSIONS FRIDAY & SATURDAY

11:00 am – 4:00 pm

Concessions will be available at the Halfway House and The Orchard House Veranda

#### SUNDAY

11:00 am - 2:00 pm

Concessions will be available at the Halfway House and The Orchard House Veranda

#### FRIDAY - SUNDAY

9:00 am - 8:00 pm

The Market will be open for Breakfast, Lunch & Dinner.

\*CARD OR MEMBER CHARGE ONLY\*