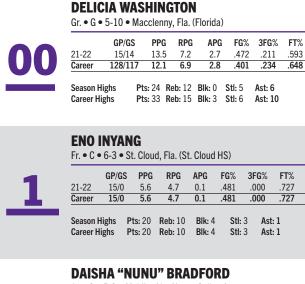

#### **NUMERICAL**

| #  | NAME               | POS. | HT. | YR.  | HOMETOWN (HS/PREVIOUS)                                              |
|----|--------------------|------|-----|------|---------------------------------------------------------------------|
| 00 | Delicia Washington | Gr.  | G   | 5-10 | Macclenny, Fla. (Florida)                                           |
| 1  | Eno Inyang         | Fr.  | С   | 6-3  | St. Cloud, Fla. (St. Cloud)                                         |
| 2  | Daisha Bradford    | Jr.  | G   | 5-9  | Mobile, Ala. (Jones College)                                        |
| 3  | Makayla Elmore     | Fr.  | F   | 6-3  | Fostoria, Ohio (Hopewell Loudon)                                    |
| 4  | Weronika Hipp      | So.  | G   | 5-8  | Ostrów Wielkopolski, Poland (Eagles Landing Christian Academy (GA)) |
| 5  | Amari Robinson     | Jr.  | F   | 6-0  | Douglasville, Ga. (Douglas County)                                  |
| 12 | Hannah Hank        | Jr.  | G   | 6-2  | Port Lincoln, South Australia (Trinity College)                     |
| 15 | Kionna Gaines      | Fr.  | G   | 5-9  | Columbus, Ga. (Carver)                                              |
| 21 | Skylar Blackstock  | Sr.  | F   | 5-11 | Mt. Pleasant, S.C. (Wando)                                          |
| 25 | Sydney Standifer   | Fr   | G   | 5-7  | Argyle, Texas (Argyle)                                              |
| 30 | Madi Ott           | Fr.  | G   | 5-10 | Frisco, Texas (Frisco Centennial)                                   |
| 40 | LaTrese Saine      | Gr.  | С   | 6-4  | West Memphis, Ark. (SEMO)                                           |

Currently leads the Tigers in scoring, rebounds and assists. Missed game vs

Scored a season-high 24 points against Miami, including going 3-3 from three

Recorded double-doubles against Penn State, North Florida, LSU and Dayton

Led the Tigers in the 2020-21 in scoring (16.4ppg), assists (88) and minutes

Second Team All-ACC, ACC All-Academic Team, and ACC Academic Honor

Played three seasons at the University of Florida; 2017 SEC Freshman of the

Scored a season-high 20 points against Mount St. Mary's, Nov. 28, 2021.

Lead the Tigers in rebounds (10) and blocks (4) in her debut as a Tiger

- an the year

CLEMSONTIGERS.COM

#### **WIP BEING WIP**

- Six years in college and Delicia Washington is still WIP (Work In Progress), a nickname given to her by Coach Butler when the two began their coach/player relationship at the University of Florida.
- The Macclenny, Fla. native reached 1500 points for her career with her 16-point performance at North Carolina.
- She has four double-doubles on the year (vs. Penn State, 15 pts/12 rebs; vs. UNF, 23 pts/11 rebs; vs. #21 LSU, 12 pts/10 rebs; vs. Dayton, 12 pts/10 rebs)
- Washington has scored in double-figures in 11 games in this season.
- In her last outing, Washington turned in a season-high 24 points, including going 3-for-3 from beyond the arc.